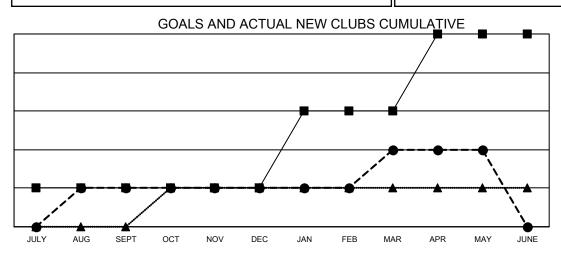

## GAT MONTHLY MEMBERSHIP PROGRESS REPORT

**Multiple District 33** 

LOCATION: MASSACHUSETTS

Results as of: 5/31/2021

| Clubs                 |               |           |               | Members               |                        |                         |                                                    |  |  |
|-----------------------|---------------|-----------|---------------|-----------------------|------------------------|-------------------------|----------------------------------------------------|--|--|
| RESULTS FOR 2020-2021 |               |           |               | RESULTS FOR 2020-2021 |                        |                         |                                                    |  |  |
| QUARTER               | NEW CLUB GOAL | NEW CLUBS | DROPPED CLUBS | QUARTER MEME          | BER GROWTH NET<br>GOAL | MEMBER GROWTH<br>ACTUAL | DROPPED<br>MEMBERS ACTUAL<br>(including transfers) |  |  |
| JULY/AUG/SEPT         | 1             | 1         | 1             | JULY/AUG/SEPT         | 115                    | 98                      | 183                                                |  |  |
| OCT/NOV/DEC           | 0             | 0         | 0             | OCT/NOV/DEC           | 102                    | 86                      | 172                                                |  |  |
| JAN/FEB/MAR           | 2             | 1         | 2             | JAN/FEB/MAR           | 140                    | 84                      | 98                                                 |  |  |
| APR/MAY/JUNE          | 2             | 0         | 0             | APR/MAY/JUNE          | 140                    | 53                      | 58                                                 |  |  |

- CURRENT YEAR ACTUAL NEW CLUBS

- LAST YEAR ACTUAL NEW CLUBS

| DROPPED CLUBS: 3              |     | 82 CLUBS OF 219 ADDED 1 OR MORE<br>NEW MEMBERS | GENDER DISTRIBUTION        |                |       |
|-------------------------------|-----|------------------------------------------------|----------------------------|----------------|-------|
|                               |     |                                                | MALE                       | 4,240 (64.10%) |       |
|                               |     |                                                | FEMALE                     | 2,375 (35.90%) |       |
| DROPPED MEMBERS               |     |                                                |                            |                |       |
| DECEASED                      | 109 | CLICK HERE FOR CUMULATIVE                      | TOTAL FAMILY UNIT MEMBERS  |                | 1,077 |
| CLUB CANCELLED 6<br>OTHER 396 |     | MEMBERSHIP DATA                                | FAMILY MEMBERS PAYING HALF |                |       |
|                               |     |                                                |                            |                | 550   |
| TOTAL                         | 511 |                                                | 5020                       |                |       |