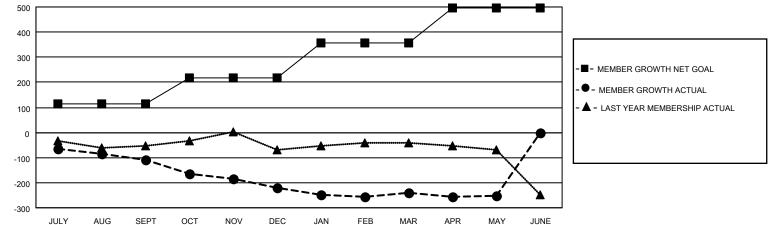

## GAT MONTHLY MEMBERSHIP PROGRESS REPORT

**Multiple District 33** 

LOCATION: MASSACHUSETTS

Results as of: 5/31/2021

| Clubs                 |               |           |               | Members               |                        |                         |                                                    |  |  |
|-----------------------|---------------|-----------|---------------|-----------------------|------------------------|-------------------------|----------------------------------------------------|--|--|
| RESULTS FOR 2020-2021 |               |           |               | RESULTS FOR 2020-2021 |                        |                         |                                                    |  |  |
| QUARTER               | NEW CLUB GOAL | NEW CLUBS | DROPPED CLUBS | QUARTER MEME          | BER GROWTH NET<br>GOAL | MEMBER GROWTH<br>ACTUAL | DROPPED<br>MEMBERS ACTUAL<br>(including transfers) |  |  |
| JULY/AUG/SEPT         | 1             | 1         | 1             | JULY/AUG/SEPT         | 115                    | 98                      | 183                                                |  |  |
| OCT/NOV/DEC           | 0             | 0         | 0             | OCT/NOV/DEC           | 102                    | 86                      | 172                                                |  |  |
| JAN/FEB/MAR           | 2             | 1         | 2             | JAN/FEB/MAR           | 140                    | 84                      | 98                                                 |  |  |
| APR/MAY/JUNE          | 2             | 0         | 0             | APR/MAY/JUNE          | 140                    | 53                      | 58                                                 |  |  |